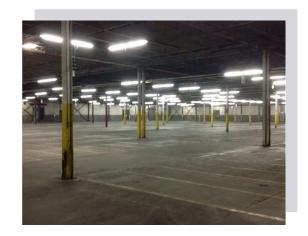

## **Property**

Available Space (SF): 163,615 163,615 **Building Size (SF):** Max. Ceiling Height: 16 FT 16 FT Min. Ceiling Height:

**Largest Space (SF): Smallest Space (SF):** 

Sale or Lease: Lease Status: Existing